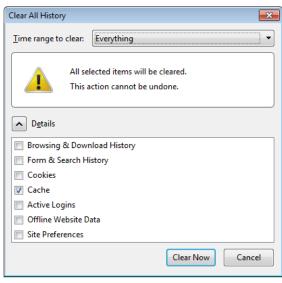

## Be sure you have the newest versions of the web pages

- 1. Press Ctrl+Shift+Delete to display the browser's history control panel.
- 2. Set the options according to your browser and click delete/clear.
- 3. Close then reopen your browser.

Firefox

Omnitracs, LLC, 717 N. Harwood Street, Suite 1300, Dallas, TX 75201, U.S.A.

Copyright © 2015 Omnitracs, LLC. All rights reserved. Omnitracs is a trademark of Omnitracs, LLC. All other trademarks are the property of their respective owners. Omnitracs endeavors to ensure that the information in this document is correct and fairly stated, but Omnitracs is not liable for any errors or omissions. Published information may not be up to date, and it is important to confirm current status with Omnitracs. This technical data may be subject to U.S. and international export, re-export or transfer (export) laws. Diversion contrary to U.S. and international law is strictly prohibited.