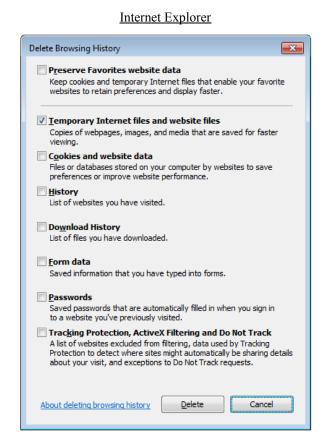

## Be sure you have the newest versions of the web pages

- 1. Press Ctrl+Shift+Delete to display the browser's history control panel.
- 2. Set the options according to your browser and click delete/clear.
- 3. Close then reopen your browser.