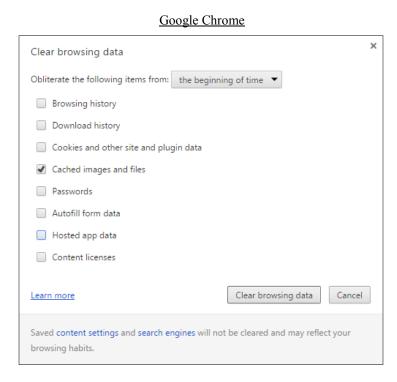

## Be sure you have the newest versions of the web pages

- 1. Press Ctrl+Shift+Delete to display the browser's history control panel.
- 2. Set the options according to your browser and click delete/clear.
- 3. Close then reopen your browser.